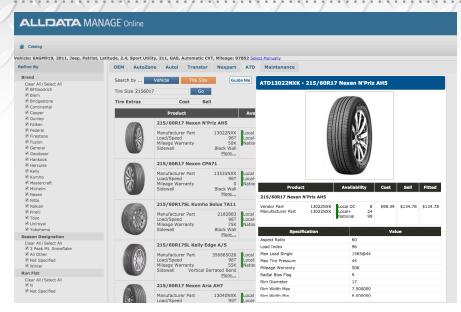

## ATD, ALLDATA team up to add tires to work documents

**EXCITING NEWS!** Are you ready to be surprised at yet another great added benefit? We are pleased to announce ALLDATA Manage Online can now offer its customers access to American Tire Distributors catalog and add tires directly to work documents.

For over a year now ALLDATA has been working with American Tire Distributors, so you can order tires directly from ALLDATA Manage Online! ALLDATA partnered with American Tire Distributors (ATD) to offer its catalog directly from users' ALLDATA Manage Online account, meaning that Manage Online customers can now:

- » Search the ATD catalog of over 40,000 tire SKUs by size, year, make or model
- » Add tires directly to the work document
- » Take advantage of 140 ATD distribution centers across the U.S. and Canada